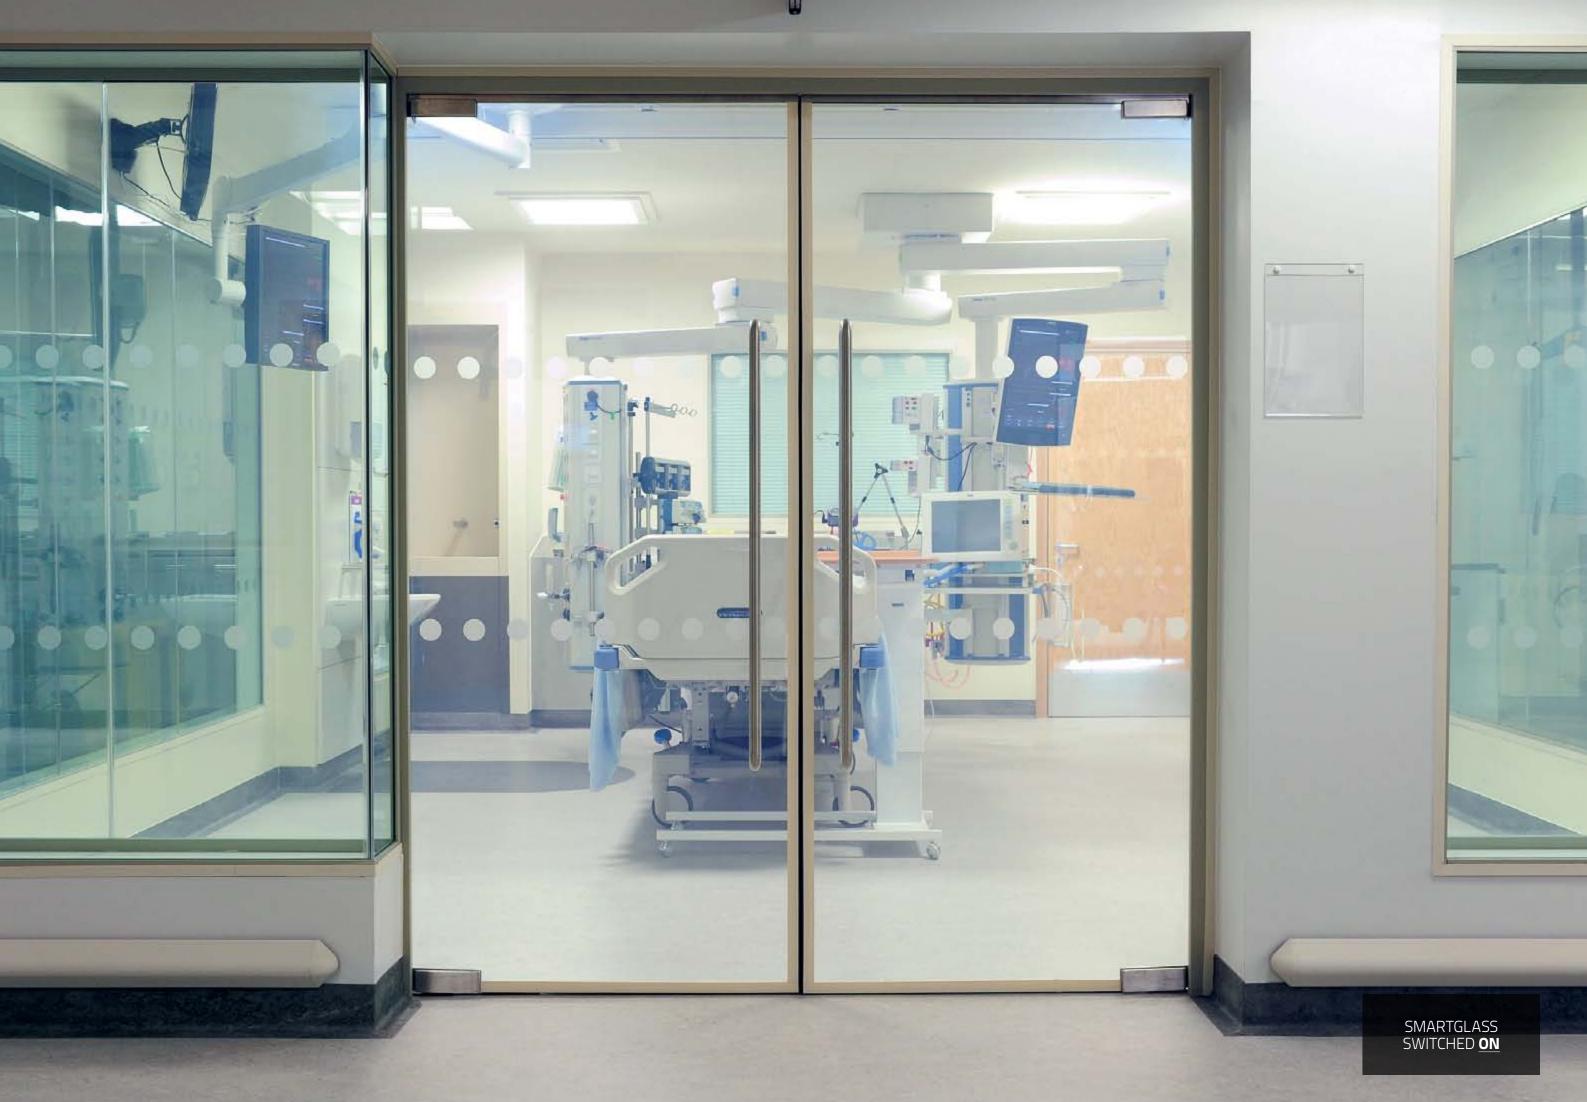

ARCHITECT

HDP ARCHITECTS

LOCATION SUNDERLAND, ENGLAND SMARTGLASS CREATES AN EFFICIENT, EASY TO CLEAN PARTITIONING SYSTEM THAT FACILITATES BOTH PRIVACY AND THE HIGHEST STANDARDS OF HEALTH AND SAFETY. A world class, state of the art high dependency ICCU incorporating the most technologically advanced patient monitoring systems available, make this a model of excellence within the NHS.